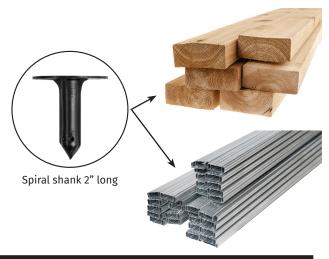

Polyester

Fibreglass / Rockwool

**Expanded Polystyrene** 

Polyurethane Foam & Polyisocyanurate

| INSULATION FASTENERS FOR STEEL STUDS AND WOOD |                                   |                      |          |  |
|-----------------------------------------------|-----------------------------------|----------------------|----------|--|
| PART #                                        | DESCRIPTION                       | INSULATION THICKNESS | BOX QTY. |  |
| T4IFS-100                                     | 1" Insulation Fastener w/fuel     | 1" (25mm)            | 500      |  |
| T4IFS-112                                     | 1-1/2" Insulation Fastener w/fuel | 1-1/2" (38mm)        | 500      |  |
| T4IFS-200                                     | 2" Insulation Fastener w/fuel     | 2" (50mm)            | 500      |  |
| T4IFS-212                                     | 2-1/2" Insulation Fastener w/fuel | 2-1/2" (63mm)        | 500      |  |
| T4IFS-300                                     | 3" Insulation Fastener w/fuel     | 3" (75mm)            | 500      |  |
| T4IFS-312                                     | 3-1/2" Insulation Fastener w/fuel | 3-1/2" (89mm)        | 500      |  |
| T4IFS-400                                     | 4" Insulation Fastener w/fuel     | 4" (100mm)           | 500      |  |
| T4IFS-500                                     | 5" Insulation Fastener w/fuel     | 5" (125mm)           | 500      |  |
| T4IFS-600                                     | 6" Insulation Fastener w/fuel     | 6" (150mm)           | 400      |  |
| T4IFS-700                                     | 7" Insulation Fastener w/fuel     | 7" (175mm)           | 300      |  |
| T4IFS-800                                     | 8" Insulation Fastener w/fuel     | 8" (200mm)           | 300      |  |