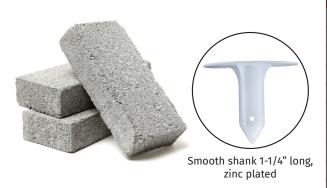

| INSULATION FASTENERS FOR CONCRETE AND CMU |                                   |                      |          |  |
|-------------------------------------------|-----------------------------------|----------------------|----------|--|
| PART #                                    | DESCRIPTION                       | INSULATION THICKNESS | BOX QTY. |  |
| T4IFC-100                                 | 1" Insulation Fastener w/fuel     | 1" (25mm)            | 500      |  |
| T4IFC-112                                 | 1-1/2" Insulation Fastener w/fuel | 1-1/2" (38mm)        | 500      |  |
| T4IFC-200                                 | 2" Insulation Fastener w/fuel     | 2" (50mm)            | 500      |  |
| T4IFC-212                                 | 2-1/2" Insulation Fastener w/fuel | 2-1/2" (63mm)        | 500      |  |
| T4IFC-300                                 | 3" Insulation Fastener w/fuel     | 3" (75mm)            | 500      |  |
| T4IFC-312                                 | 3-1/2" Insulation Fastener w/fuel | 3-1/2" (89mm)        | 500      |  |
| T4IFC-400                                 | 4" Insulation Fastener w/fuel     | 4" (100mm)           | 500      |  |
| T4IFC-412                                 | 4-1/2" Insulation Fastener w/fuel | 4-1/2" (114mm)       | 500      |  |
| T4IFC-500                                 | 5" Insulation Fastener w/fuel     | 5" (125mm)           | 500      |  |
| T4IFC-600                                 | 6" Insulation Fastener w/fuel     | 6" (150mm)           | 400      |  |
| T4IFC-700                                 | 7" Insulation Fastener w/fuel     | 7" (175mm)           | 300      |  |