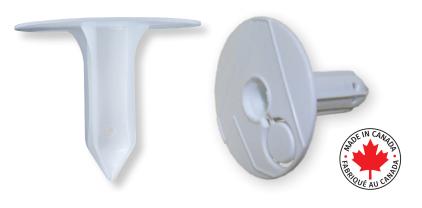

## PATENTED TECHNOLOGY

Flanges to ensure the insulation remains perfectly in place during the fastening process.

**Improved Thermal Efficiency** with **Integrated Cap** 

99.4% or better

Extruded Polystyrene