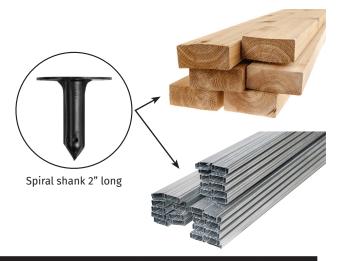

**Expanded Polystyrene** 

Polyurethane Foam & Polyisocyanurate

| INSULATION FASTENERS FOR STEEL STUDS AND WOOD |                                      |                      |          |  |
|-----------------------------------------------|--------------------------------------|----------------------|----------|--|
| PART #                                        | DESCRIPTION                          | INSULATION THICKNESS | BOX QTY. |  |
| T4IFS-100                                     | 1" Insulation Fastener w/fuel        | 1" (25mm)            | 500      |  |
| T4IFS-112                                     | 1-1/2" Insulation Fastener w/fuel    | 1-1/2" (38mm)        | 500      |  |
| T4IFS-200                                     | 2" Insulation Fastener w/fuel        | 2" (50mm)            | 500      |  |
| T4IFS-212                                     | 2-1/2" Insulation Fastener w/fuel    | 2-1/2" (63mm)        | 500      |  |
| T4IFS-300                                     | 3" Insulation Fastener w/fuel        | 3" (75mm)            | 500      |  |
| T4IFS-312                                     | 3-1/2" Insulation Fastener w/fuel    | 3-1/2" (89mm)        | 500      |  |
| T4IFS-400                                     | 4" Insulation Fastener w/fuel        | 4" (100mm)           | 500      |  |
| T4IFS-500                                     | 5" Insulation Fastener w/fuel        | 5" (125mm)           | 500      |  |
| T4IFS-600                                     | 6" Insulation Fastener w/fuel        | 6" (150mm)           | 400      |  |
| T4IF-CT                                       | T4 I-F Insulation Tool (6" Capacity) | -                    | 1        |  |

| INSULATION FASTENERS FOR CONCRETE AND CMU |                                      |                      |          |  |
|-------------------------------------------|--------------------------------------|----------------------|----------|--|
| PART #                                    | DESCRIPTION                          | INSULATION THICKNESS | BOX QTY. |  |
| T4IFC-100                                 | 1" Insulation Fastener w/fuel        | 1" (25mm)            | 500      |  |
| T4IFC-112                                 | 1-1/2" Insulation Fastener w/fuel    | 1-1/2" (38mm)        | 500      |  |
| T4IFC-200                                 | 2" Insulation Fastener w/fuel        | 2" (50mm)            | 500      |  |
| T4IFC-212                                 | 2-1/2" Insulation Fastener w/fuel    | 2-1/2" (63mm)        | 500      |  |
| T4IFC-300                                 | 3" Insulation Fastener w/fuel        | 3" (75mm)            | 500      |  |
| T4IFC-312                                 | 3-1/2" Insulation Fastener w/fuel    | 3-1/2" (89mm)        | 500      |  |
| T4IFC-400                                 | 4" Insulation Fastener w/fuel        | 4" (100mm)           | 500      |  |
| T4IFC-412                                 | 4-1/2" Insulation Fastener w/fuel    | 4-1/2" (114mm)       | 500      |  |
| T4IFC-500                                 | 5" Insulation Fastener w/fuel        | 5" (125mm)           | 500      |  |
| T4IFC-600                                 | 6" Insulation Fastener w/fuel        | 6" (150mm)           | 400      |  |
| T4IF-CT                                   | T4 I-F Insulation Tool (6" Capacity) | -                    | 1        |  |